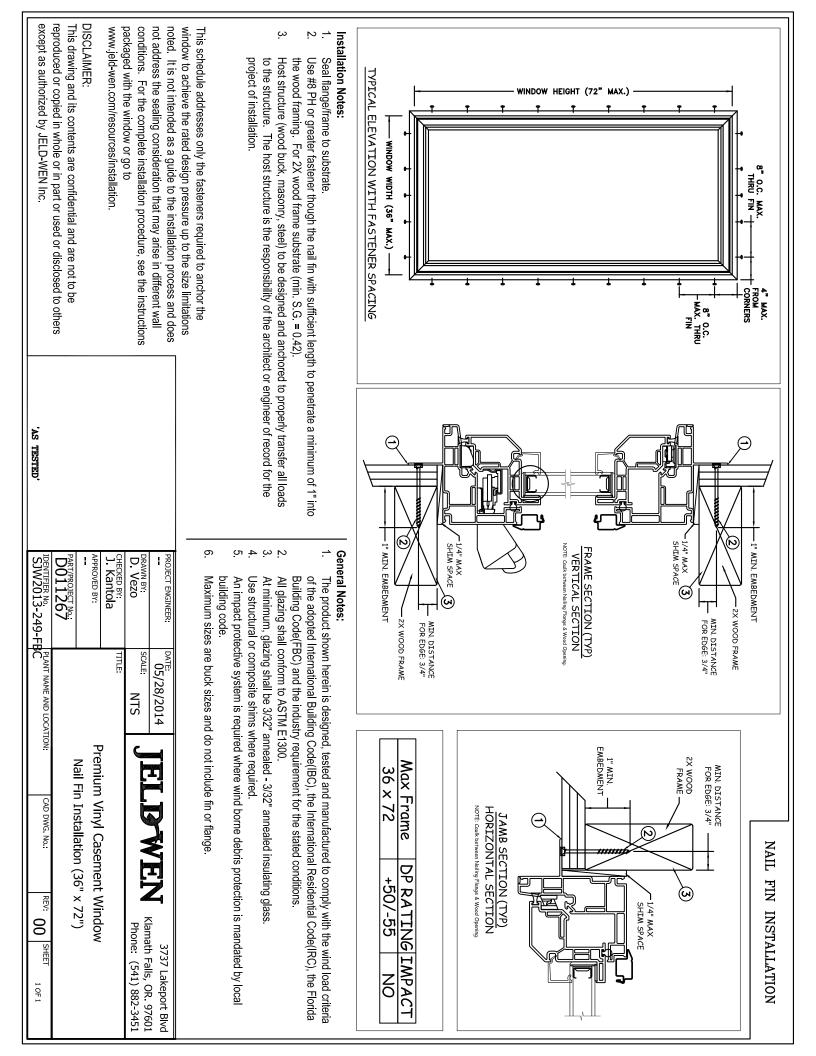

| Installation Notes:   1. Seal flange/frame to substrate.   2. Use #8 X 2-1/2" PH or greater fastener though the frame with sufficient length to penetrate a minimum of 11/2" into the wood framing. For 2X wood frame substrate (min. S.G. = 0.42).   3. Host structure (wood buck, masonry, steel) to be designed and anchored to properly transfer all loads to the structure. The host structure is the responsibility of the architect or engineer of record for the project of installation.   This schedule addresses only the fasteners required to anchor the window to achieve the rated design pressure up to the size limitations noted. It is not intended as a guide to the installation process and does not address the sealing consideration that may arise in different wall conditions. For the complete installation procedure, see the instructions packaged with the window or go to www.jeld-wen.com/resources/installation.   DISCLAIMER:   This drawing and its contents are confidential and are not to be reproduced or copied in whole or in part or used or disclosed to others except as authorized by JELD-WEN lnc. | WINDOW HEIGHT (72" MAX.)                                                                                                                                                                                                                                                                                                                                                                                                                                                                                                                                                                                                                                                                                                                                                                                                                                                                                                                                                                                                                                                                                                                                                                                                                                                                                                                                                                                                                                                                                                                                                                                                                                                                                                                                                                                                                                                                                                                                                                                                                                                                        |
|---------------------------------------------------------------------------------------------------------------------------------------------------------------------------------------------------------------------------------------------------------------------------------------------------------------------------------------------------------------------------------------------------------------------------------------------------------------------------------------------------------------------------------------------------------------------------------------------------------------------------------------------------------------------------------------------------------------------------------------------------------------------------------------------------------------------------------------------------------------------------------------------------------------------------------------------------------------------------------------------------------------------------------------------------------------------------------------------------------------------------------------------------|-------------------------------------------------------------------------------------------------------------------------------------------------------------------------------------------------------------------------------------------------------------------------------------------------------------------------------------------------------------------------------------------------------------------------------------------------------------------------------------------------------------------------------------------------------------------------------------------------------------------------------------------------------------------------------------------------------------------------------------------------------------------------------------------------------------------------------------------------------------------------------------------------------------------------------------------------------------------------------------------------------------------------------------------------------------------------------------------------------------------------------------------------------------------------------------------------------------------------------------------------------------------------------------------------------------------------------------------------------------------------------------------------------------------------------------------------------------------------------------------------------------------------------------------------------------------------------------------------------------------------------------------------------------------------------------------------------------------------------------------------------------------------------------------------------------------------------------------------------------------------------------------------------------------------------------------------------------------------------------------------------------------------------------------------------------------------------------------------|
| 7 6 5 4 3 3 Cene<br>PROJE                                                                                                                                                                                                                                                                                                                                                                                                                                                                                                                                                                                                                                                                                                                                                                                                                                                                                                                                                                                                                                                                                                                         | Image: Strate |
| ral Notes:   The product shown herein is designed, tested and manufactured to comply with the wind load criteria of the adopted International Building Code(IBC), the International Residential Code(IRC), the Florida Building Code(FBC) including HVHZ and the industry requirement for the stated conditions.   All glazing shall conform to ASTM E1300.   At minimum, glazing shall be 3/32" annealed - 3/32" annealed insulating glass.   Use structural or composite shims where required.   Installation methods can be interchanged within the same opening.   An impact protective system is required where wind borne debris protection is mandated by local building code.   Maximum sizes are buck sizes and do not include fin or flange.   CT ENGINEER: NTS   MBY: NTS   VEZD BY: SCALE:   NTS STALE:   Premium Vinyl Casement Window   Phone: (541) 882-3451                                               | THROUGH FRAME<br>INSTALLATION                                                                                                                                                                                                                                                                                                                                                                                                                                                                                                                                                                                                                                                                                                                                                                                                                                                                                                                                                                                                                                                                                                                                                                                                                                                                                                                                                                                                                                                                                                                                                                                                                                                                                                                                                                                                                                                                                                                                                                                                                                                                   |